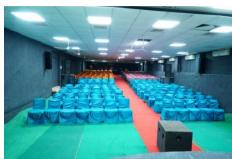

## Rooms for Extracurricular Activities

| Rooms           | Number | Size             |
|-----------------|--------|------------------|
| Auditorium      | 01     | 351.72 Sq. Mtr.  |
| Conference Hall | 01     | 83 Sq. Mtr.      |
| Play Area       | 01     | 139 Sq. Mtr.     |
| Activity Rooms  | 05     | 56 Sq. Mtr. Each |