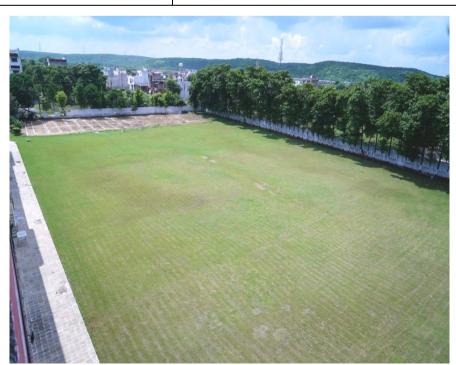

# Play Grounds (Sports Facility)

Area of the Playground = 7140 Sq. Mtr.

School has excellent playground and sports amenities for indoor and outdoor games covering Cricket, Football, Basketball, Volleyball, Tennis, Athletics, Badminton, Carrom, Table Tennis and Yoga.