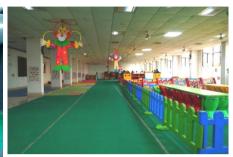

| Other Facilities         | Ramps in toilets and at entry & exit points for CWSN students are provided.  School provides suitable furniture in the class rooms as per the strength of the students.                                      |  |
|--------------------------|--------------------------------------------------------------------------------------------------------------------------------------------------------------------------------------------------------------|--|
|                          | Infrastructure facilities as per the guidelines related to the safety of the children are provided viz. security systems, CCTV surveillance systems, building safety, fire safety and transportation safety. |  |
| Play Area                | Well furnished Play Area is provided for junior students equipped with Ball Pool, Coupe car, junior Basketball, swings, slides and interactive classes.                                                      |  |
| Laboratory<br>Equipments | All the laboratories are equipped with the devices, equipments and apparatus along with manuals as per the guidelines of CBSE.                                                                               |  |