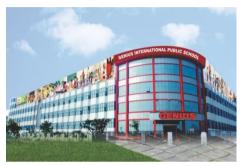

# GENIUS INTERNATIONAL PUBLIC SCHOOL

Madhuvan Colony, Mahadji Nagar, Chirwai, Shivpuri Link Road, Gwalior (M.P.)

# **School Infrastructure**

Genius International Public School has an excellent infrastructure as per the norms of CBSE.

**Total Campus Area:** 992

9928 Sq. Mtr.

Classrooms

Total Number of Classrooms = 31 Size of Classrooms = 56 Sq. Mtr. Each