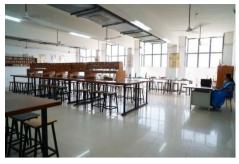

#### Laboratories

| Laboratory            | Number | Size        |
|-----------------------|--------|-------------|
| Biology Lab           | 01     | 67 Sq. Mtr. |
| Composite Science Lab | 01     | 67 Sq. Mtr. |
| Chemistry Lab         | 01     | 67 Sq. Mtr. |
| Mathematics Lab       | 01     | 47 Sq. Mtr. |
| Physics Lab           | 01     | 67 Sq. Mtr. |
| Social Science Lab    | 01     | 47 Sq. Mtr. |
| Language Lab          | 01     | 47 Sq. Mtr. |
| Computer Lab          | 01     | 90 Sq. Mtr. |