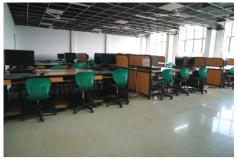

#### Laboratories

| Laboratory            | Number | Size        |
|-----------------------|--------|-------------|
| Biology Lab           | 01     | 67 Sq. Mtr. |
| Composite Science Lab | 01     | 67 Sq. Mtr. |
| Chemistry Lab         | 01     | 67 Sq. Mtr. |
| Mathematics Lab       | 01     | 47 Sq. Mtr. |
| Physics Lab           | 01     | 67 Sq. Mtr. |
| Social Science Lab    | 01     | 47 Sq. Mtr. |
| Language Lab          | 01     | 47 Sq. Mtr. |
| Computer Lab          | 01     | 90 Sq. Mtr. |