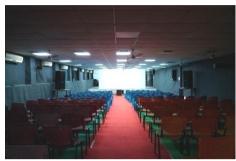

## Rooms for Extracurricular Activities

| Rooms           | Number | Size             |
|-----------------|--------|------------------|
| Auditorium      | 01     | 351.72 Sq. Mtr.  |
| Conference Hall | 01     | 83 Sq. Mtr.      |
| Play Area       | 01     | 139 Sq. Mtr.     |
| Activity Rooms  | 05     | 56 Sq. Mtr. Each |