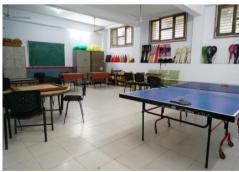

## Rooms for Extracurricular Activities

| Rooms           | Number | Size             |
|-----------------|--------|------------------|
| Auditorium      | 01     | 351.72 Sq. Mtr.  |
| Conference Hall | 01     | 83 Sq. Mtr.      |
| Play Area       | 01     | 139 Sq. Mtr.     |
| Activity Rooms  | 05     | 56 Sq. Mtr. Each |