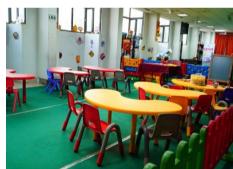

## Rooms for Extracurricular Activities

| Rooms           | Number | Size             |
|-----------------|--------|------------------|
| Auditorium      | 01     | 351.72 Sq. Mtr.  |
| Conference Hall | 01     | 83 Sq. Mtr.      |
| Play Area       | 01     | 139 Sq. Mtr.     |
| Activity Rooms  | 05     | 56 Sq. Mtr. Each |

| Other Facilities         | Ramps in toilets and at entry & exit points for CWSN students are provided.  School provides suitable furniture in the class rooms as per the strength of the students.                                      |  |
|--------------------------|--------------------------------------------------------------------------------------------------------------------------------------------------------------------------------------------------------------|--|
|                          | Infrastructure facilities as per the guidelines related to the safety of the children are provided viz. security systems, CCTV surveillance systems, building safety, fire safety and transportation safety. |  |
| Play Area                | Well furnished Play Area is provided for junior students equipped with Ball Pool, Coupe car, junior Basketball, swings, slides and interactive classes.                                                      |  |
| Laboratory<br>Equipments | All the laboratories are equipped with the devices, equipments and apparatus along with manuals as per the guidelines of CBSE.                                                                               |  |