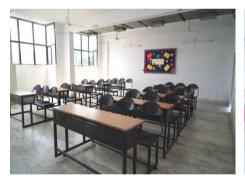

# **School Infrastructure**

Genius International Public School has an excellent infrastructure as per the norms of CBSE.

**Total Campus Area:** 992

9928 Sq. Mtr.

Classrooms

Total Number of Classrooms = 31 Size of Classrooms = 56 Sq. Mtr. Each

| Other Facilities         | Ramps in toilets and at entry & exit points for CWSN students are provided.  School provides suitable furniture in the class rooms as per the strength of the students.                                      |  |
|--------------------------|--------------------------------------------------------------------------------------------------------------------------------------------------------------------------------------------------------------|--|
|                          | Infrastructure facilities as per the guidelines related to the safety of the children are provided viz. security systems, CCTV surveillance systems, building safety, fire safety and transportation safety. |  |
| Play Area                | Well furnished Play Area is provided for junior students equipped with Ball Pool, Coupe car, junior Basketball, swings, slides and interactive classes.                                                      |  |
| Laboratory<br>Equipments | All the laboratories are equipped with the devices, equipments and apparatus along with manuals as per the guidelines of CBSE.                                                                               |  |