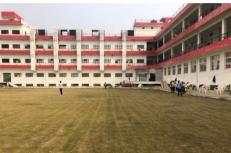

# Play Grounds (Sports Facility)

Area of the Playground = 7140 Sq. Mtr.

School has excellent playground and sports amenities for indoor and outdoor games covering Cricket, Football, Basketball, Volleyball, Tennis, Athletics, Badminton, Carrom, Table Tennis and Yoga.